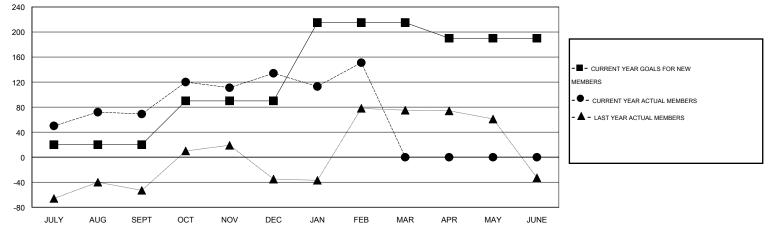

## GMT: SANGEETA JATIA

|                                            |                  | Clubs               |                            |                             |                                            |                    | Members                          |                              |                             |
|--------------------------------------------|------------------|---------------------|----------------------------|-----------------------------|--------------------------------------------|--------------------|----------------------------------|------------------------------|-----------------------------|
|                                            | RESU             | LTS FOR 2013-2014   |                            |                             |                                            | RESU               | ILTS FOR 2013-2014               |                              |                             |
| QUARTER                                    | NEW CLUB<br>GOAL | ACTUAL NEW<br>CLUBS | ACTUAL<br>DROPPED<br>CLUBS | ACTUAL NET<br>GAIN/<br>LOSS | QUARTER                                    | NEW MEMBER<br>GOAL | ACTUAL TOTAL<br>MEMBERS<br>ADDED | ACTUAL<br>DROPPED<br>MEMBERS | ACTUAL NET<br>GAIN/<br>LOSS |
| JULY/AUG/SEPT                              | 2                | 1                   | 1<br>0                     | 0<br>1                      | JULY/AUG/SEPT                              | 20<br>70           | 128<br>108                       | 59<br>43                     | 69<br>65                    |
| OCT/NOV/DEC<br>JAN/FEB/MAR<br>APR/MAY/JUNE | 1                | 1<br>0              | 0                          | 1<br>0                      | OCT/NOV/DEC<br>JAN/FEB/MAR<br>APR/MAY/JUNE | 125<br>-25         | 63<br>0                          | 46<br>0                      | 17<br>0                     |