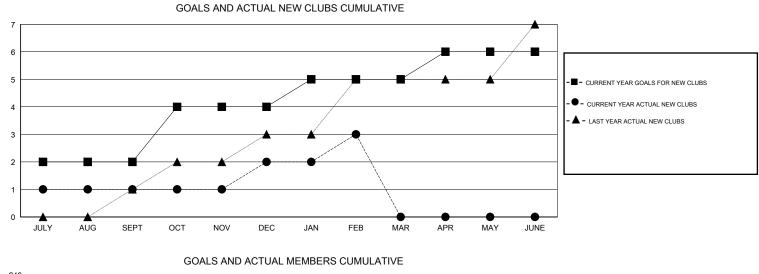

## GMT: SANGEETA JATIA

|                                            |                  | Clubs               |                            |                             |                                            |                    | Members                          |                              |                             |
|--------------------------------------------|------------------|---------------------|----------------------------|-----------------------------|--------------------------------------------|--------------------|----------------------------------|------------------------------|-----------------------------|
|                                            | RESU             | LTS FOR 2013-2014   |                            |                             |                                            | RESU               | ILTS FOR 2013-2014               |                              |                             |
| QUARTER                                    | NEW CLUB<br>GOAL | ACTUAL NEW<br>CLUBS | ACTUAL<br>DROPPED<br>CLUBS | ACTUAL NET<br>GAIN/<br>LOSS | QUARTER                                    | NEW MEMBER<br>GOAL | ACTUAL TOTAL<br>MEMBERS<br>ADDED | ACTUAL<br>DROPPED<br>MEMBERS | ACTUAL NET<br>GAIN/<br>LOSS |
| JULY/AUG/SEPT                              | 2                | 1                   | 1<br>0                     | 0<br>1                      | JULY/AUG/SEPT                              | 20<br>70           | 128<br>108                       | 59<br>43                     | 69<br>65                    |
| OCT/NOV/DEC<br>JAN/FEB/MAR<br>APR/MAY/JUNE | 1                | 1<br>0              | 0                          | 1<br>0                      | OCT/NOV/DEC<br>JAN/FEB/MAR<br>APR/MAY/JUNE | 125<br>-25         | 63<br>0                          | 46<br>0                      | 17<br>0                     |